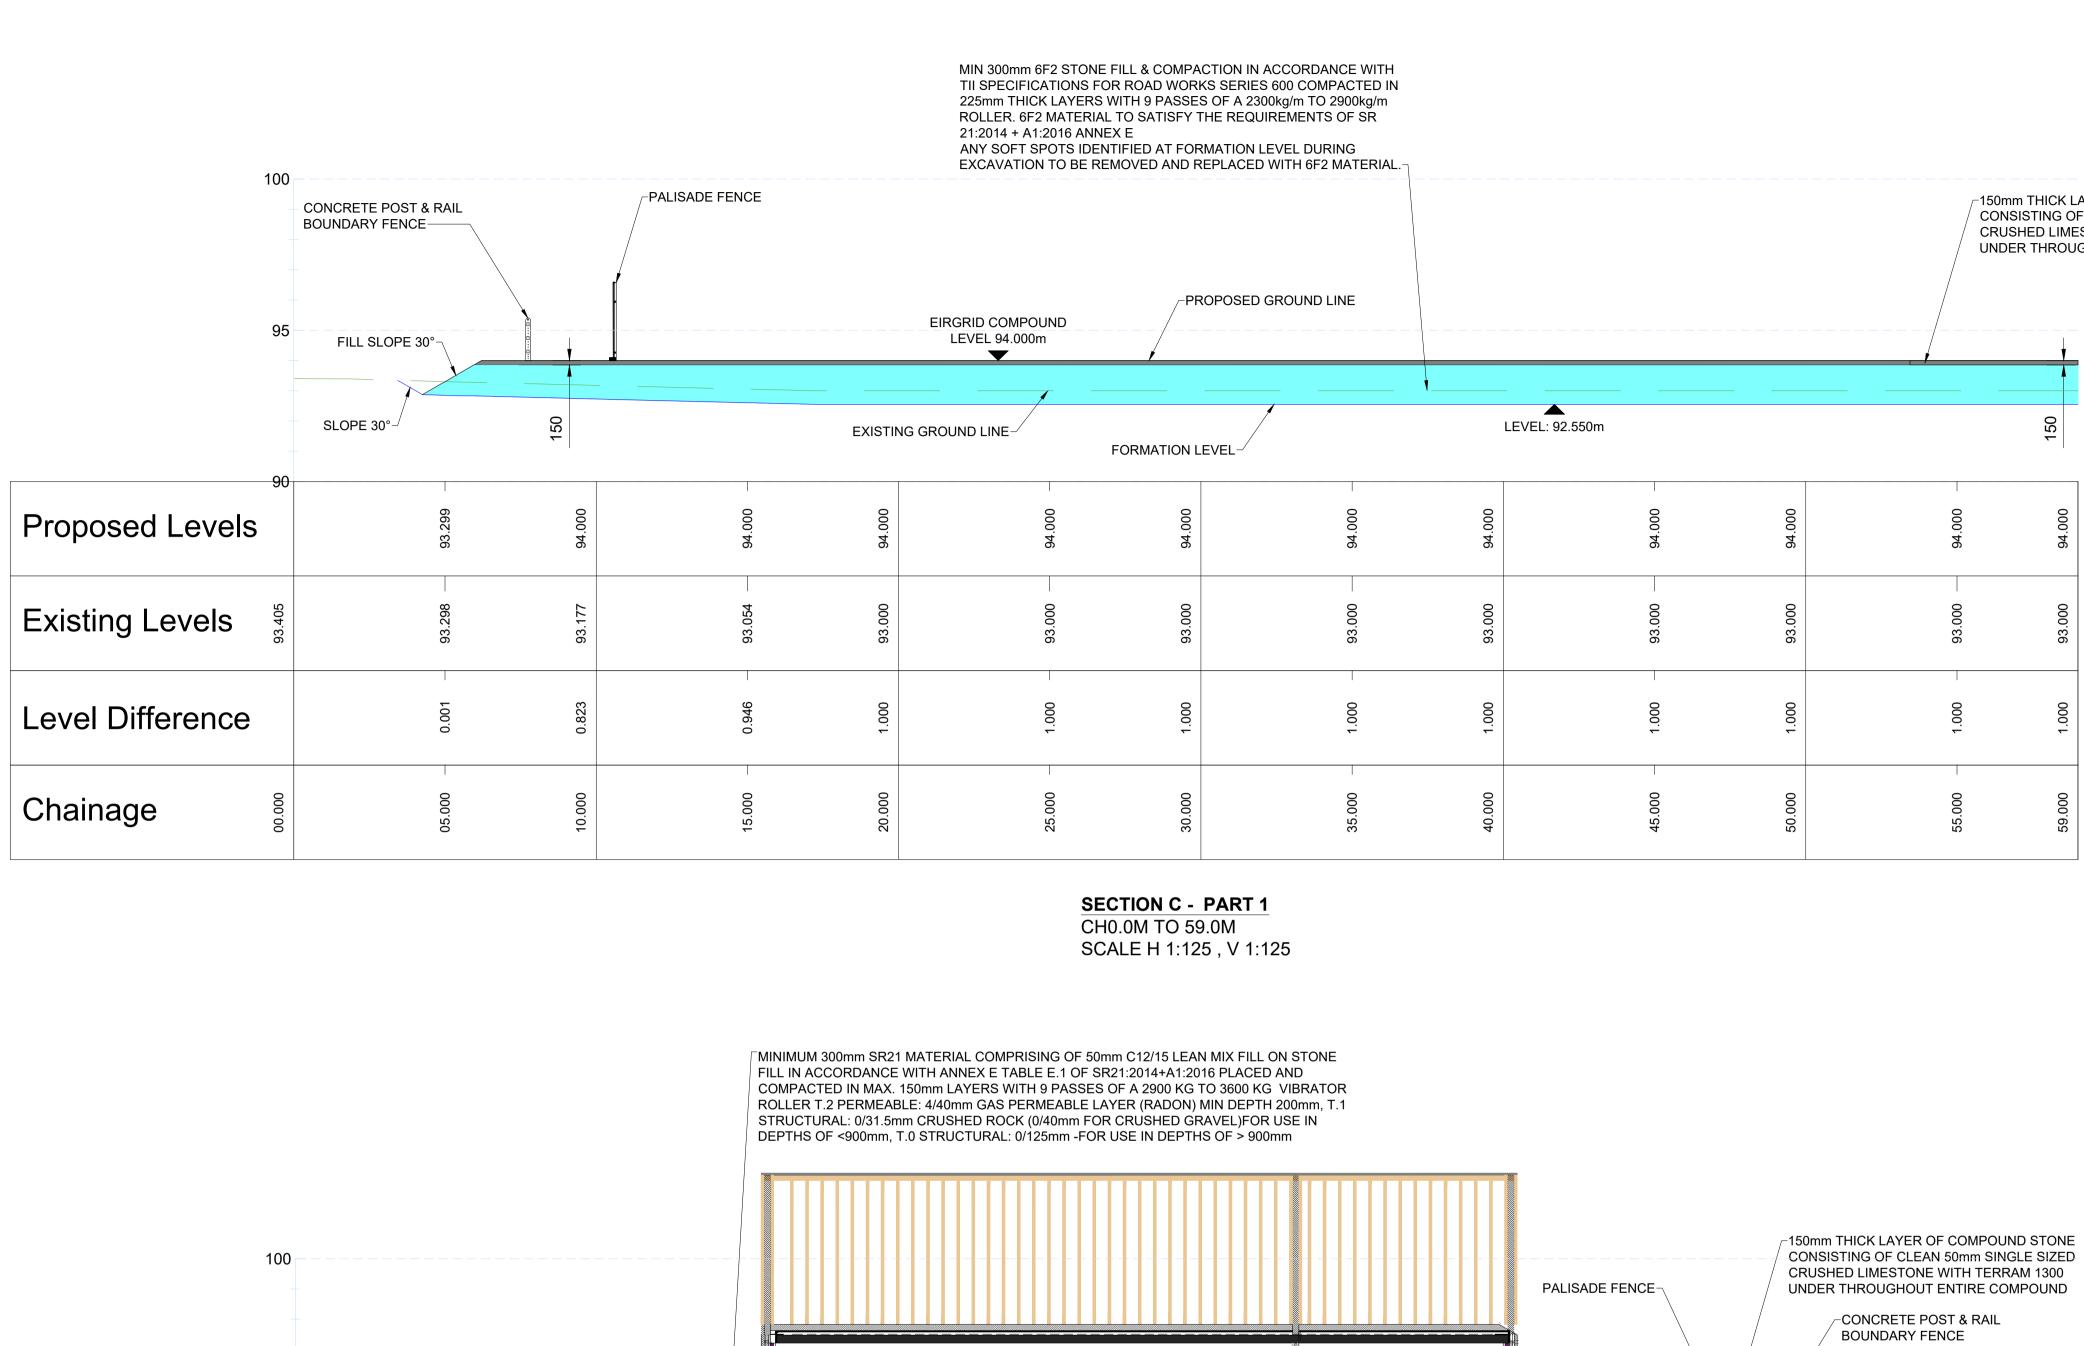

PROPOSED GROUND LINE

EIRGRID BUILDING LEVEL 94.250m

LEVEL 94.250m

| (UENDY-343035)                                      | 12020222222222202022222 | HEUBUD42K2024HEUBUE | <u> </u>                                                                  |         |             |         |                      |         |
|-----------------------------------------------------|-------------------------|---------------------|---------------------------------------------------------------------------|---------|-------------|---------|----------------------|---------|
|                                                     |                         |                     |                                                                           |         |             |         | SLOPE 30°            | 1       |
| FORMATION LEVEL UNDER<br>EIRGRID BUILDING = 92.591m |                         |                     | -DENOTES MIN EXCAVATION<br>REQUIRED TO FIRM STRATA<br>DEPTHS TAKE FROM SI | FORMA   | ATION LEVEL |         | EXISTING GROUND LINE |         |
|                                                     |                         |                     |                                                                           |         |             |         |                      |         |
| 94.250                                              | 94.250                  | 94.250              | 94.250                                                                    | 94.235  | 94.000      | 93.944  | 92.910               | 93.082  |
|                                                     |                         |                     |                                                                           |         |             |         |                      |         |
| 93.044                                              | 93.014                  | 93.006              | 93.014                                                                    | 93.058  | 93.108      | 93.172  | 93.222               | 93.276  |
|                                                     |                         |                     |                                                                           |         |             |         |                      |         |
| 1.206                                               | 1.236                   | 1.244               | 1.236                                                                     | 1.177   | 0.892       | 0.771   | -0.312               | -0.194  |
|                                                     |                         |                     |                                                                           |         |             |         |                      |         |
| 80.000                                              | 85.000                  | 000.06              | 95.000                                                                    | 100.000 | 105.000     | 110.000 | 115.000              | 118.000 |

/-FOOTPATH

/-FILL SLOPE 30°

<u>SECTION C - PART 2</u> CH59.0M TO 118.0M SCALE H 1:125 , V 1:125

| LAYER OF COMPOUND STONE                               | <ul> <li>NOTE:</li> <li>1. INDICATIVE DESIGN ONLY, SUBJECT TO DETAILED<br/>DESIGN POST PLANNING.</li> <li>2. ALL DRAWINGS ARE TO BE READ IN CONJUNCTION<br/>WITH ALL RELEVANT SPECIFICATIONS, BILLS OF<br/>QUANTITIES, ARCHITECTURAL, SERVICES AND<br/>ENGINEERING DRAWINGS.</li> <li>3. ANY DISCREPANCIES BETWEEN THESE<br/>DOCUMENTS SHALL BE BROUGHT TO THE<br/>ATTENTION OF THE ENGINEER.</li> <li>4. ALL DIMENSIONS ARE IN MILLIMETRES, UNLESS<br/>NOTED OTHERWISE.</li> <li>5. ALL LEVELS ARE IN METRES RELATED TO<br/>ORDNANCE DATUM.</li> <li>6. DRAWINGS ARE NOT TO BE SCALED.</li> </ul> |
|-------------------------------------------------------|----------------------------------------------------------------------------------------------------------------------------------------------------------------------------------------------------------------------------------------------------------------------------------------------------------------------------------------------------------------------------------------------------------------------------------------------------------------------------------------------------------------------------------------------------------------------------------------------------|
| DF CLEAN 50mm SINGLE SIZED<br>ESTONE WITH TERRAM 1300 | LEGEND                                                                                                                                                                                                                                                                                                                                                                                                                                                                                                                                                                                             |
| JGHOUT ENTIRE COMPOUND                                | 150mm THICK LAYER OF COMPOUND<br>STONE CONSISTING OF CLEAN<br>50mm SINGLE SIZED CRUSHED<br>LIMESTONE WITH TERRAM 1300<br>UNDER THROUGHOUT ENTIRE<br>COMPOUND<br>COMPACTED 6F2 STONE FILL                                                                                                                                                                                                                                                                                                                                                                                                           |
|                                                       | PROPOSED ACCESS ROAD:<br>200mm DEEP REINFORCED<br>CONCRETE                                                                                                                                                                                                                                                                                                                                                                                                                                                                                                                                         |
|                                                       | ACCESS ROAD 4500 WIDE X<br>250MM DEEP TYPE B CLAUSE 804<br>WELL GRADED AND WELL<br>COMPACTED STONE FILL                                                                                                                                                                                                                                                                                                                                                                                                                                                                                            |
|                                                       | MIN 300mm SR21                                                                                                                                                                                                                                                                                                                                                                                                                                                                                                                                                                                     |
| _                                                     | 100mm MIN THICK TYPE B<br>CLAUSE 804 STONE FILL<br>MATERIAL                                                                                                                                                                                                                                                                                                                                                                                                                                                                                                                                        |
|                                                       | 350mm MIN THICK 6F2<br>STONE FILL MATERIAL                                                                                                                                                                                                                                                                                                                                                                                                                                                                                                                                                         |
| Ē                                                     |                                                                                                                                                                                                                                                                                                                                                                                                                                                                                                                                                                                                    |
|                                                       | P05       14-02-24       FOR INFORMATION       SS       IB         P04       28-11-23       FOR APPROVAL       PN       IB         P03       13-11-23       FOR APPROVAL       PN       IB         P02       09-11-23       FOR APPROVAL       PN       IB         P01       18-08-23       FOR APPROVAL       PN       IB                                                                                                                                                                                                                                                                         |
|                                                       | POT     18-08-23     FOR APPROVAL     PN     IB       REV     DATE     DESCRIPTION     BY     APP       PROJECT:                                                                                                                                                                                                                                                                                                                                                                                                                                                                                   |
|                                                       | TITLE:<br>SUBSTATION COMPOUND SITE SECTIONS<br>SHEET 3 OF 4                                                                                                                                                                                                                                                                                                                                                                                                                                                                                                                                        |
|                                                       | CLIENT:<br>KNOCKANARRAGH WIND FARM LTD.                                                                                                                                                                                                                                                                                                                                                                                                                                                                                                                                                            |
|                                                       | MNP                                                                                                                                                                                                                                                                                                                                                                                                                                                                                                                                                                                                |
|                                                       | ENGINEERING AND ENVIRONMENTAL CONSULTANTS<br>CORK TRALEE LONDON LIMERICK<br>mwp.ie<br>DRAWN: CHECKED: APPROVED:                                                                                                                                                                                                                                                                                                                                                                                                                                                                                    |
|                                                       | PROJECT NUMBER:     DATE:     SCALE @ A1:       314271     NOV' 23     1:125                                                                                                                                                                                                                                                                                                                                                                                                                                                                                                                       |
|                                                       | FOR INFORMATIONS2DRAWING NUMBER:<br>ABP-314271-22-MWP-033REV:<br>P05                                                                                                                                                                                                                                                                                                                                                                                                                                                                                                                               |
|                                                       |                                                                                                                                                                                                                                                                                                                                                                                                                                                                                                                                                                                                    |