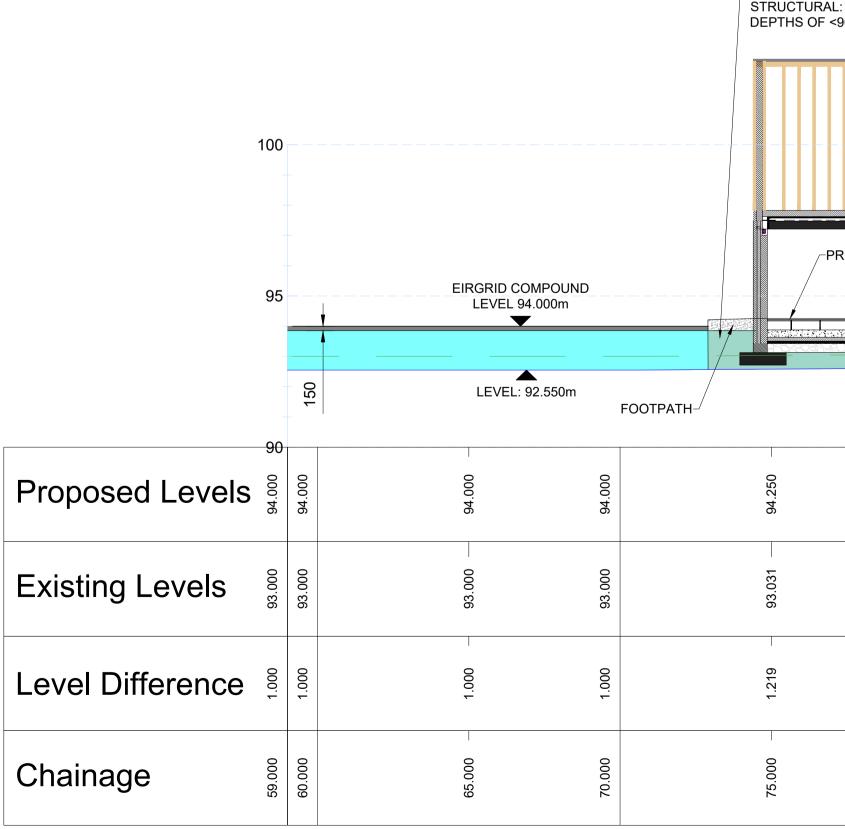

PROPOSED GROUND LINE

EIRGRID BUILDING LEVEL 94.250m

LEVEL 94.250m

| (UENDY-343035)                                      | 12020222222222202022222 | HEUBUD42K2024HEUBUE | <u> </u>                                                                  |         |             |         |                      |         |
|-----------------------------------------------------|-------------------------|---------------------|---------------------------------------------------------------------------|---------|-------------|---------|----------------------|---------|
|                                                     |                         |                     |                                                                           |         |             |         | SLOPE 30°            | 1       |
| FORMATION LEVEL UNDER<br>EIRGRID BUILDING = 92.591m |                         |                     | -DENOTES MIN EXCAVATION<br>REQUIRED TO FIRM STRATA<br>DEPTHS TAKE FROM SI | FORMA   | ATION LEVEL |         | EXISTING GROUND LINE |         |
|                                                     |                         |                     |                                                                           |         |             |         |                      |         |
| 94.250                                              | 94.250                  | 94.250              | 94.250                                                                    | 94.235  | 94.000      | 93.944  | 92.910               | 93.082  |
|                                                     |                         |                     |                                                                           |         |             |         |                      |         |
| 93.044                                              | 93.014                  | 93.006              | 93.014                                                                    | 93.058  | 93.108      | 93.172  | 93.222               | 93.276  |
|                                                     |                         |                     |                                                                           |         |             |         |                      |         |
| 1.206                                               | 1.236                   | 1.244               | 1.236                                                                     | 1.177   | 0.892       | 0.771   | -0.312               | -0.194  |
|                                                     |                         |                     |                                                                           |         |             |         |                      |         |
| 80.000                                              | 85.000                  | 000.06              | 95.000                                                                    | 100.000 | 105.000     | 110.000 | 115.000              | 118.000 |

/-FOOTPATH

/-FILL SLOPE 30°

<u>SECTION C - PART 2</u> CH59.0M TO 118.0M SCALE H 1:125 , V 1:125

| LAYER OF COMPOUND STONE                               | <ul> <li>NOTE:</li> <li>1. INDICATIVE DESIGN ONLY, SUBJECT TO DETAILED<br/>DESIGN POST PLANNING.</li> <li>2. ALL DRAWINGS ARE TO BE READ IN CONJUNCTION<br/>WITH ALL RELEVANT SPECIFICATIONS, BILLS OF<br/>QUANTITIES, ARCHITECTURAL, SERVICES AND<br/>ENGINEERING DRAWINGS.</li> <li>3. ANY DISCREPANCIES BETWEEN THESE<br/>DOCUMENTS SHALL BE BROUGHT TO THE<br/>ATTENTION OF THE ENGINEER.</li> <li>4. ALL DIMENSIONS ARE IN MILLIMETRES, UNLESS<br/>NOTED OTHERWISE.</li> <li>5. ALL LEVELS ARE IN METRES RELATED TO<br/>ORDNANCE DATUM.</li> <li>6. DRAWINGS ARE NOT TO BE SCALED.</li> </ul> |
|-------------------------------------------------------|----------------------------------------------------------------------------------------------------------------------------------------------------------------------------------------------------------------------------------------------------------------------------------------------------------------------------------------------------------------------------------------------------------------------------------------------------------------------------------------------------------------------------------------------------------------------------------------------------|
| DF CLEAN 50mm SINGLE SIZED<br>ESTONE WITH TERRAM 1300 | LEGEND                                                                                                                                                                                                                                                                                                                                                                                                                                                                                                                                                                                             |
| JGHOUT ENTIRE COMPOUND                                | 150mm THICK LAYER OF COMPOUND<br>STONE CONSISTING OF CLEAN<br>50mm SINGLE SIZED CRUSHED<br>LIMESTONE WITH TERRAM 1300<br>UNDER THROUGHOUT ENTIRE<br>COMPOUND<br>COMPACTED 6F2 STONE FILL                                                                                                                                                                                                                                                                                                                                                                                                           |
|                                                       | PROPOSED ACCESS ROAD:<br>200mm DEEP REINFORCED<br>CONCRETE                                                                                                                                                                                                                                                                                                                                                                                                                                                                                                                                         |
|                                                       | ACCESS ROAD 4500 WIDE X<br>250MM DEEP TYPE B CLAUSE 804<br>WELL GRADED AND WELL<br>COMPACTED STONE FILL                                                                                                                                                                                                                                                                                                                                                                                                                                                                                            |
|                                                       | MIN 300mm SR21                                                                                                                                                                                                                                                                                                                                                                                                                                                                                                                                                                                     |
| _                                                     | 100mm MIN THICK TYPE B<br>CLAUSE 804 STONE FILL<br>MATERIAL                                                                                                                                                                                                                                                                                                                                                                                                                                                                                                                                        |
|                                                       | 350mm MIN THICK 6F2<br>STONE FILL MATERIAL                                                                                                                                                                                                                                                                                                                                                                                                                                                                                                                                                         |
| Ē                                                     |                                                                                                                                                                                                                                                                                                                                                                                                                                                                                                                                                                                                    |
|                                                       | P05       14-02-24       FOR INFORMATION       SS       IB         P04       28-11-23       FOR APPROVAL       PN       IB         P03       13-11-23       FOR APPROVAL       PN       IB         P02       09-11-23       FOR APPROVAL       PN       IB         P01       18-08-23       FOR APPROVAL       PN       IB                                                                                                                                                                                                                                                                         |
|                                                       | POT     18-08-23     FOR APPROVAL     PN     IB       REV     DATE     DESCRIPTION     BY     APP       PROJECT:                                                                                                                                                                                                                                                                                                                                                                                                                                                                                   |
|                                                       | TITLE:<br>SUBSTATION COMPOUND SITE SECTIONS<br>SHEET 3 OF 4                                                                                                                                                                                                                                                                                                                                                                                                                                                                                                                                        |
|                                                       | CLIENT:<br>KNOCKANARRAGH WIND FARM LTD.                                                                                                                                                                                                                                                                                                                                                                                                                                                                                                                                                            |
|                                                       | MNP                                                                                                                                                                                                                                                                                                                                                                                                                                                                                                                                                                                                |
|                                                       | ENGINEERING AND ENVIRONMENTAL CONSULTANTS<br>CORK TRALEE LONDON LIMERICK<br>mwp.ie<br>DRAWN: CHECKED: APPROVED:                                                                                                                                                                                                                                                                                                                                                                                                                                                                                    |
|                                                       | PROJECT NUMBER:     DATE:     SCALE @ A1:       314271     NOV' 23     1:125                                                                                                                                                                                                                                                                                                                                                                                                                                                                                                                       |
|                                                       | FOR INFORMATIONS2DRAWING NUMBER:<br>ABP-314271-22-MWP-033REV:<br>P05                                                                                                                                                                                                                                                                                                                                                                                                                                                                                                                               |
|                                                       |                                                                                                                                                                                                                                                                                                                                                                                                                                                                                                                                                                                                    |